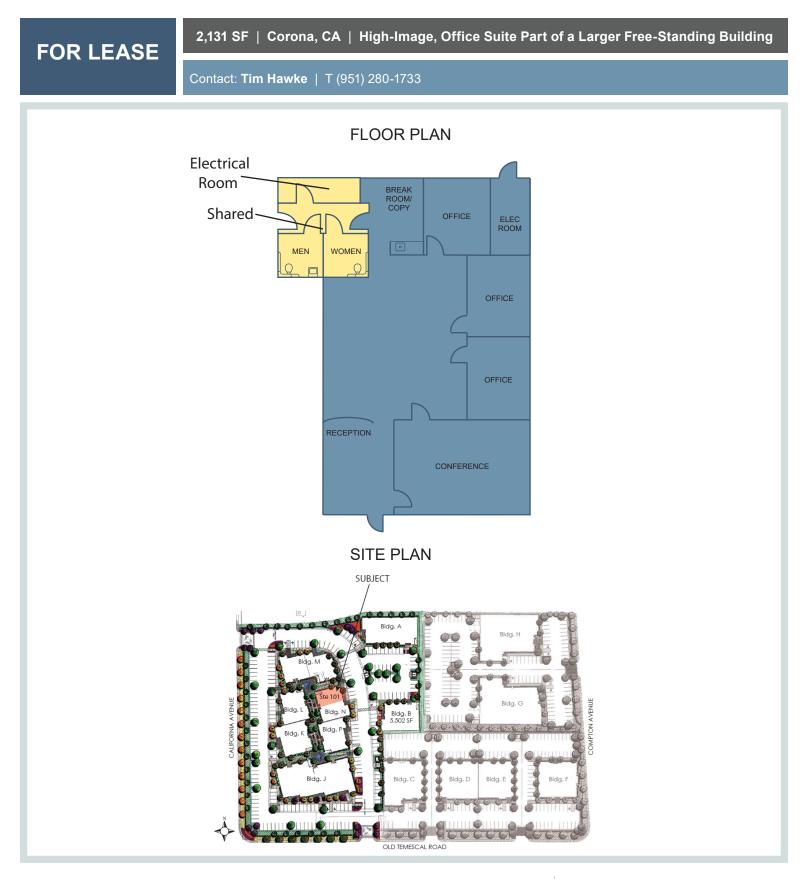

FOR LEASE

2,131 SF | Corona, CA | High-Image, Office Suite Part of a Larger Free-Standing Building

Presented by Strata Realty, Inc. | www.stratarealty.com | T (951) 280-1733 | F (951) 280-1739

2,131 SF OFFICE SUITE, PART OF A LARGER 4,595 SF FREE-STANDING OFFICE BUILDING

# Features

- High impact lobby with natural stone flooring
- Three (3) private offices
- Break room
- Oversized conference room
- 10' ceilings throughout
- · Operable windows and window shades
- Private Men's and Women's restrooms
- Fountain views
- 4:1 parking ratio
- Desirable south Corona location
- Within walking distance to many retail amenities nearby
- Great access to 91 and I-15 freeways