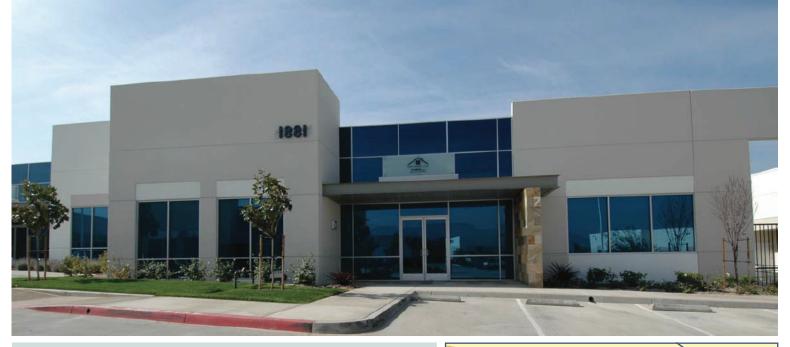

FOR LEASE

2,131 SF | Corona, CA | High-Image, Office Suite Part of a Larger Free-Standing Building

Presented by Strata Realty, Inc. | www.stratarealty.com | T (951) 280-1733 | F (951) 280-1739

2,131 SF OFFICE SUITE, PART OF A LARGER 4,595 SF FREE-STANDING OFFICE BUILDING

# Location

1881 California Avenue Corona, CA 92881

# Features

- High impact lobby with natural stone flooring
- Three (3) private offices
- Break room
- Oversized conference room
- 10' ceilings throughout
- · Operable windows and window shades
- Private Men's and Women's restrooms
- Fountain views
- 4:1 parking ratio
- Desirable south Corona location
- Within walking distance to many retail amenities nearby
- Great access to 91 and I-15 freeways