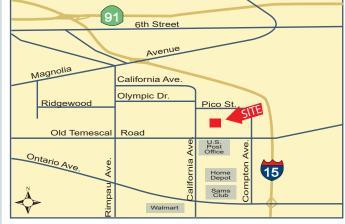

FOR LEASE

2,131 SF | Corona, CA | High-Image, Office Suite Part of a Larger Free-Standing Building

Presented by Strata Realty, Inc. | www.stratarealty.com | T (951) 280-1733 | F (951) 280-1739



2,131 SF OFFICE SUITE, PART OF A LARGER 4,595 SF FREE-STANDING OFFICE BUILDING

# Location

1881 California Avenue Corona, CA 92881

# Features

- High impact lobby with natural stone flooring
- Three (3) private offices
- Break room
- Oversized conference room
- 10' ceilings throughout
- · Operable windows and window shades
- Private Men's and Women's restrooms
- Fountain views
- 4:1 parking ratio
- Desirable south Corona location
- Within walking distance to many retail amenities nearby
- Great access to 91 and I-15 freeways



# Contact:

Timothy Hawke, SIOR (951) 280-1733 | thawke@stratarealty.com

Strata Realty, Inc. | 2433 Pomona Road, Corona , CA 92878 | www.stratarealty.com

The information contained herein was obtained from third parties, and it has not been independently verified by the real estate brokers. Buyers/tenants should have the experts of their choice inspect the property and verify all information. Real estate brokers are not qualified to act as or select experts to legal, tax, environment, building construction, soil-drainage or other such matters. Copyright © 2009 Strata Realty. All rights reserved

### DRE Information

Timothy Hawke's license number is 01403432





### Strata Realty, Inc. | 2433 Pomona Road, Corona , CA 92878 | www.stratarealty.com

The information contained herein was ob